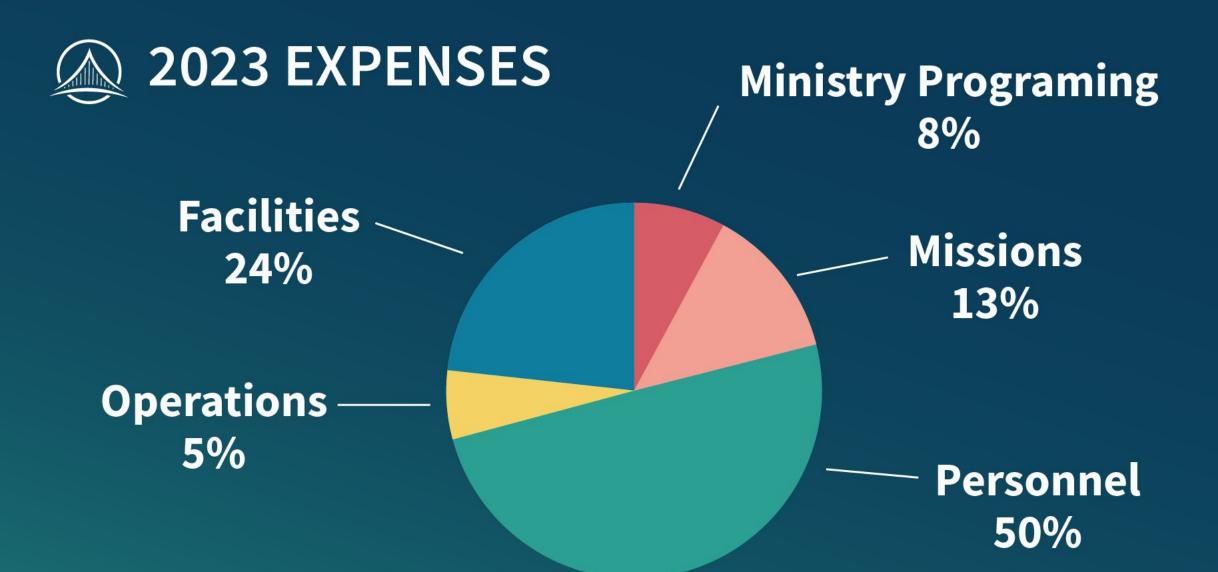

#### **2023 INCOME**

Other 570 K

Giving —— \$1.2 M

> Income \$1,298,262

Net Income: \$222,313

Expense **\$1,075,949** 

**Total Expenses \$1,075,949** 